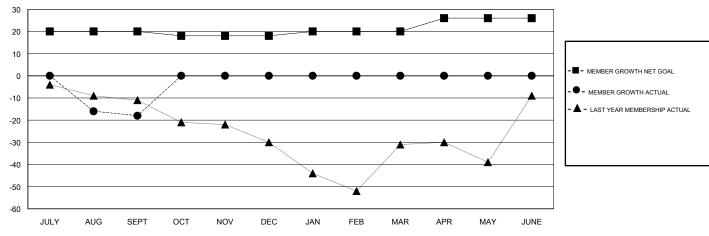

# GOALS AND ACTUAL MEMBERS CUMULATIVE

| DROPPED CLUBS: 2  DROPPED MEMBERS |    | 10 CLUBS OF 48 ADDED 1 OR MORE NEW MEMBERS | GENDER DISTRIBUTION  MALE 1,093 (80.43%)  FEMALE 266 (19.57%)  Women Percentage Fiscal Year Goal: 20% |  |     |
|-----------------------------------|----|--------------------------------------------|-------------------------------------------------------------------------------------------------------|--|-----|
| DECEASED                          | 6  | CLICK HERE FOR CUMULATIVE                  | TOTAL FAMILY UNIT MEMBERS                                                                             |  | 237 |
| CLUB CANCELLED                    | 12 | MEMBERSHIP DATA                            |                                                                                                       |  | 120 |
| OTHER 23                          |    |                                            | FAMILY MEMBERS PAYING HALF DUES                                                                       |  | 120 |
| TOTAL                             | 41 |                                            |                                                                                                       |  |     |